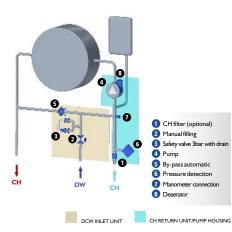

## CH Only with integrated pump

## Description

### The CH only Unit is a standard product, that incorporates all the main features needed to control the water circuit in a wall-hung boiler where no domestic water heating is required. The layout of these boilers is less complex compared to the others, in fact no diverting valve and sanitary cartridge are foreseen. Several customizations are possible, for additional information refer to the Available features shown in this page.

# Datasheet

**Ambient temperature** From 2°C to 70°C

Water temperature CH circuit: from 2°C to +95°C, peak 110°C

Water pressure CH circuit: from 0 bar to 3 bar

**Electric connections** Rast 2.5 / Faston Tabs Specific connector for pump

**Approval(s)** ENEC, WRAS compliant



#### Hydraulic scheme



#### Pressure drop in CH circuit



**Overall dimensions** 







Bitron all rights reserved