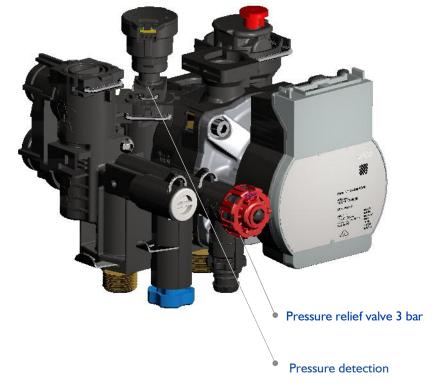

### The CH only Unit is a standard product, that incorporates all the main features needed to control the water circuit in a wall-hung boiler where no domestic water heating is required. The layout of these boilers is less complex compared to the others, in fact no diverting valve and sanitary cartridge are foreseen. Several customizations are possible, for additional information refer to the Available features shown in this page.