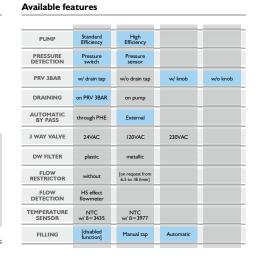

### The CH only Unit is a standard product, that incorporates all the main features needed to control the water circuit in a wall-hung boiler where no domestic water heating is required. The layout of these boilers is less complex compared to the others, in fact no diverting valve and sanitary cartridge are foreseen. Several customizations are possible, for additional information refer to the Available features shown in this page.